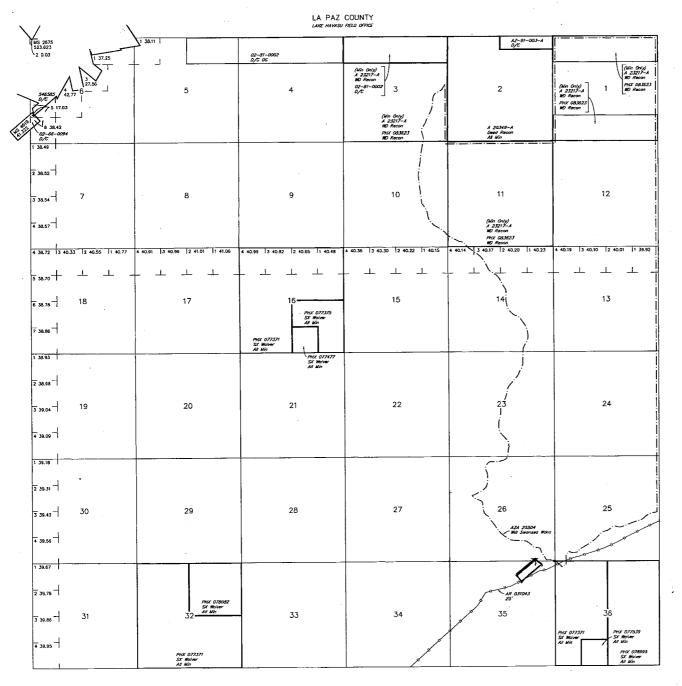

DEPARTMENT OF INTERIOR
BUREAU OF LAND MANAGEMENT

**RUN DATE:** 

03/26/2018 Page 1 of 1

Input Parameters for Geographic Report with Land

System Id = CR

Admin State = AZ

Geo State =

Casetype Begins With

Case Disp Txt = AUTHORIZED, CANCELLED, EXPIRED, PENDING, REJECTED, VOID, WITHDRAWN

Mer Twp Rng =

Section =

Mtrs = 14 0100N 0160W 026, 14 0100N 0160W 035, 14 0100N 0160W 999

Commodity =

Commodity Txt =

Pending Org =

Pend Org Decode =

Total Rows Returned: 4

**RUN TIME: 12:56 PM** 

Adm State: AZ

UNITED STATES DEPARTMENT OF INTERIOR **BUREAU OF LAND MANAGEMENT GEOGRAPHIC REPORT WITH LAND Sorted by Serial Number** 

**RUN DATE:** 

03/26/2018

Page 1 of 1

Serial Number: **Total Case Acres:**  AZA 025504

17,146.000

14

Casetype Case Disp

0100N

Sect

0160W

Sur Typ Sur Num Suff

**Subdivision** 

**Act Pend** 

231106

**AUTHORIZED** 

026 **ALIQ** 

FF

NENE, S2NE, N2SE;

PART NWNE,E2W2,S2SE;

Serial Number:

AZA 037183

**Total Case Acres:** 

141.168

Casetype

Case Disp

14 0100N 0160W

Sur Typ Sur Num Suff Sect

Subdivision

**Act Pend** 

281001

**AUTHORIZED** 

035 **ALIQ**  S2SWSW;

**Serial Number:** 

**AZAR 0031043** 

**Total Case Acres:** 

60.610

Casetype

Case Disp

0100N 0160W 14

Sur Typ Sur Num Suff <u>Sect</u>

**Subdivision** 

**Act Pend** 

288100

**AUTHORIZED** 

035 **ALIQ**  N2,NWSW;

#### TOWNSHIP 10 NORTH RANGE 16 WEST OF THE GILA AND SALT RIVER MERIDIAN, ARIZONA

STATUS OF PUBLIC DOMAIN LAND AND MINERAL TITLES

| INDEX    | TO | SE | GREG/  | TED TRACTS  |
|----------|----|----|--------|-------------|
| RESURVEY |    |    | ORIGIN | AL SURVEY   |
| TRACT NO | т  | R  | 2€C    | SUBDIVISION |
|          |    |    |        |             |
|          |    |    |        |             |
|          |    |    |        |             |
|          |    |    |        |             |
|          |    |    |        |             |
|          |    |    |        |             |
|          |    |    |        |             |
|          |    |    |        |             |
|          |    |    |        |             |

| MINERALS WAT   | ANDS WITHDRAWN FOR CLASSIFICATION,<br>TER AND/OR OTHER PUBLIC PURPOSES, |
|----------------|-------------------------------------------------------------------------|
| OFFICE TO WOO  | X OF MISCELLANEOUS DOCUMENTS.                                           |
| METER TO INDE  | X OF MISCELLAUVEOUS DOCUMENTS                                           |
|                |                                                                         |
| Grazing Dist N | 0 2                                                                     |
|                |                                                                         |
| MDS 417 NW     |                                                                         |
|                |                                                                         |
|                |                                                                         |
|                |                                                                         |
|                |                                                                         |
|                |                                                                         |
|                |                                                                         |
|                |                                                                         |
|                |                                                                         |
|                |                                                                         |
|                |                                                                         |
|                |                                                                         |
|                |                                                                         |
|                |                                                                         |
|                |                                                                         |
|                |                                                                         |
|                |                                                                         |
|                |                                                                         |
|                |                                                                         |
|                |                                                                         |
|                |                                                                         |
|                |                                                                         |
|                |                                                                         |
|                |                                                                         |
|                |                                                                         |
|                |                                                                         |
|                |                                                                         |
|                |                                                                         |
|                |                                                                         |
|                |                                                                         |
|                |                                                                         |
|                |                                                                         |
|                |                                                                         |
|                |                                                                         |
|                |                                                                         |
|                |                                                                         |
|                |                                                                         |
|                |                                                                         |
|                |                                                                         |
|                |                                                                         |
|                |                                                                         |
|                |                                                                         |
|                |                                                                         |
|                |                                                                         |
|                |                                                                         |
|                | ·                                                                       |
|                |                                                                         |
|                |                                                                         |
|                |                                                                         |
|                |                                                                         |
|                |                                                                         |
|                |                                                                         |

| CURRENT TO | NW   | GSR Mer |  |
|------------|------|---------|--|
| 2-5-2013   | ACAD | T 10 N  |  |
| 2-5-2015   |      | R 16 W  |  |

SCALE in chains

This plot is the Bureou's Record of Title, and should be used only as a graphic display of the township survey data. Records hereout on our select title changes which may have been effected by lateral movements of rivers or other bodies of water Refer to the codestral surveys for official survey information.