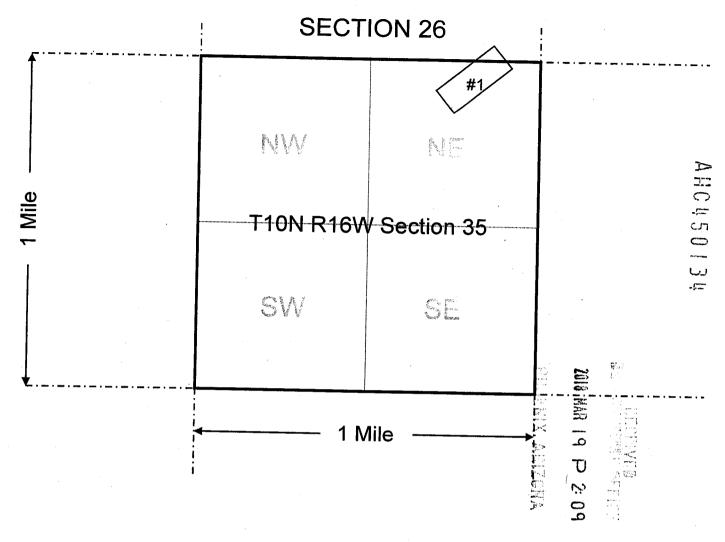

DATE 8/10/2018 INITIALS PM

Return To: Gregory Yount 807 W. BUTTERFIELD RD. CHINO VALLEY, AZ 86301

| LOCATION NOTICE FOR LODE MINING CLAIM                                                              |                |                  |                              |           |
|----------------------------------------------------------------------------------------------------|----------------|------------------|------------------------------|-----------|
| Now Northern Ster #1                                                                               |                | <u> </u>         | 200                          |           |
| NOTICE IS HEREBY GIVEN that the                                                                    | BLM<br>Date    | <u>C.</u>        | =                            |           |
| lode mining claim has been located                                                                 | Stamp          | <del></del>      | <u>-</u> 9                   |           |
| by whose current mailing                                                                           |                | 3 ~<br>54.3<br>1 | -<br>-                       |           |
| address is807 W. Butterfield Rd Chino Vally, Az 86323                                              |                |                  | ₩                            |           |
| и .                                                                                                |                | 3.9              | 0.9                          |           |
| The general course of this claim isNortheast to Southwest                                          | and it is s    | ituated in       | La Paz                       |           |
| County, Arizona. This claim isfeet in length and                                                   | 600            | _ feet in w      | vidth. This cla              | im runs   |
| from the location monument on which this location notice is posted app                             |                |                  |                              |           |
|                                                                                                    |                |                  |                              |           |
|                                                                                                    |                |                  |                              |           |
| South end line. This claim is marked by six monuments, one at end line of the claim.               | each corn      | er and on        | e at the cente               | r of each |
| The location monument on which this notice is posted is situated within                            | Section        | 26               | Township 1                   | 0N        |
|                                                                                                    |                |                  |                              |           |
| , Range <u>16</u> <u>West</u> , Gila Salt River Base and Meridian, Ariz                            | The            |                  | encompasses<br>ast Quarter o |           |
| of the following quarter section (s), section (s), Townships (s) and Rang                          | e (s)          | 3 Oodii Li       | asi Quarter U                | ————      |
| of T10N and the NE quarter of Section 35 of T10N                                                   |                |                  |                              | ·         |
| Gila Salt River Base and Meridian, Arizona.                                                        |                |                  |                              |           |
| To tio this claim to the Dublic Sumay begin at the SF                                              | y e servicione | 26 -             | 10N                          |           |
| To tie this claim to the Public Survey, begin at the SE corner of S                                |                |                  | ·                            |           |
| Range $\underline{16W}$ of the G&SR Base and Meridian. Bear $\underline{975}$ feet $\underline{W}$ | est, and       | d <u>120</u>     | feet North                   |           |
| to the <u>NE</u> corner of this claim.                                                             |                |                  |                              | C         |
|                                                                                                    |                |                  |                              | C # 5     |
| DATED AND POSTED on the ground this14day ofMarch                                                   | , ,            | 20 18            |                              | 0<br>     |
| OCATORS (s)                                                                                        | ·              |                  |                              | -E        |

- 1. The above map depicts the New Northern Star #1 mining claim, which is located in Section (s) 26 & 35, Township 10 N, Range 16 West , Gila and Salt River Base and Meridian, La Paz County, Arizona.
- 2. The type of corner and location monuments used are as follows: Location Monument: 2X2 post Corner monuments: Wood
- 3. The bearings and distances in degrees and feet between claim corners are as depicted on the map.
- 4. The bearings and distances between the corners of the claim are beginning at the <u>NW</u> corner of the claim <u>1500</u> feet <u>N51.4E</u> to the <u>NE</u> corner, then <u>600</u> feet <u>E51.4S</u> to the <u>SE</u> corner, then <u>1500</u> feet <u>S51.4W</u> to the <u>SW</u> corner, and then <u>600</u> feet <u>W51.4N</u> to the point of beginning.